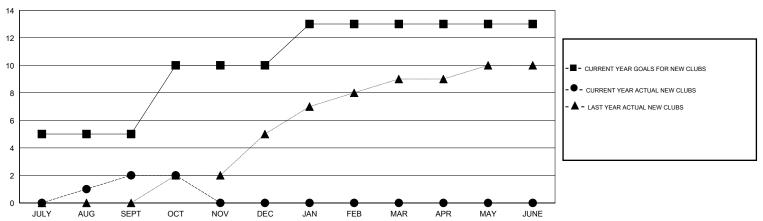

### GOALS AND ACTUAL NEW CLUBS CUMULATIVE

## LOCATION INDIA

GMT CA 6

|                       |                  | Clubs     |                  |                  |                       |                    | Members                             |                    |                  |
|-----------------------|------------------|-----------|------------------|------------------|-----------------------|--------------------|-------------------------------------|--------------------|------------------|
| RESULTS FOR 2016-2017 |                  |           |                  |                  | RESULTS FOR 2016-2017 |                    |                                     |                    |                  |
| QUARTER               | NEW CLUB<br>GOAL | NEW CLUBS | DROPPED<br>CLUBS | NET<br>GAIN/LOSS | QUARTER               | NEW MEMBER<br>GOAL | CHARTER AND<br>NEW MEMBERS<br>ADDED | DROPPED<br>MEMBERS | NET<br>GAIN/LOSS |
| JULY/AUG/SEPT         | 5                | 2         | 8                | -6               | JULY/AUG/SEPT         | 100                | 369                                 | 503                | -134             |
| OCT/NOV/DEC           | 5                | 0         | 0                | 0                | OCT/NOV/DEC           | 100                | 111                                 | 13                 | 98               |
| JAN/FEB/MAR           | 3                | 0         | 0                | 0                | JAN/FEB/MAR           | 60                 | 0                                   | 0                  | 0                |
| APR/MAY/JUNE          | 0                | 0         | 0                | 0                | APR/MAY/JUNE          | 0                  | 0                                   | 0                  | 0                |