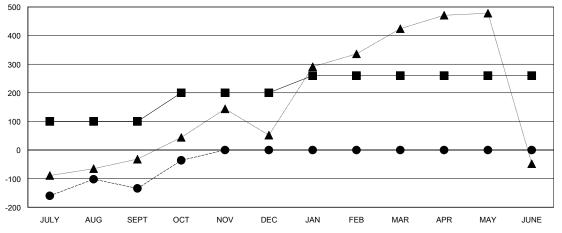

#### GOALS AND ACTUAL MEMBERS CUMULATIVE

| -    | CURRENT YEAR GOALS FOR NEW |
|------|----------------------------|
| иЕМВ | ERS                        |

- CURRENT YEAR ACTUAL MEMBERS

- ▲ - LAST YEAR ACTUAL MEMBERS

## LOCATION INDIA

GMT CA 6

|                       |                  | Clubs     |                  |                  |                       |                    | Members                             |                    |                  |
|-----------------------|------------------|-----------|------------------|------------------|-----------------------|--------------------|-------------------------------------|--------------------|------------------|
| RESULTS FOR 2016-2017 |                  |           |                  |                  | RESULTS FOR 2016-2017 |                    |                                     |                    |                  |
| QUARTER               | NEW CLUB<br>GOAL | NEW CLUBS | DROPPED<br>CLUBS | NET<br>GAIN/LOSS | QUARTER               | NEW MEMBER<br>GOAL | CHARTER AND<br>NEW MEMBERS<br>ADDED | DROPPED<br>MEMBERS | NET<br>GAIN/LOSS |
| JULY/AUG/SEPT         | 5                | 2         | 8                | -6               | JULY/AUG/SEPT         | 100                | 369                                 | 503                | -134             |
| OCT/NOV/DEC           | 5                | 0         | 0                | 0                | OCT/NOV/DEC           | 100                | 111                                 | 13                 | 98               |
| JAN/FEB/MAR           | 3                | 0         | 0                | 0                | JAN/FEB/MAR           | 60                 | 0                                   | 0                  | 0                |
| APR/MAY/JUNE          | 0                | 0         | 0                | 0                | APR/MAY/JUNE          | 0                  | 0                                   | 0                  | 0                |